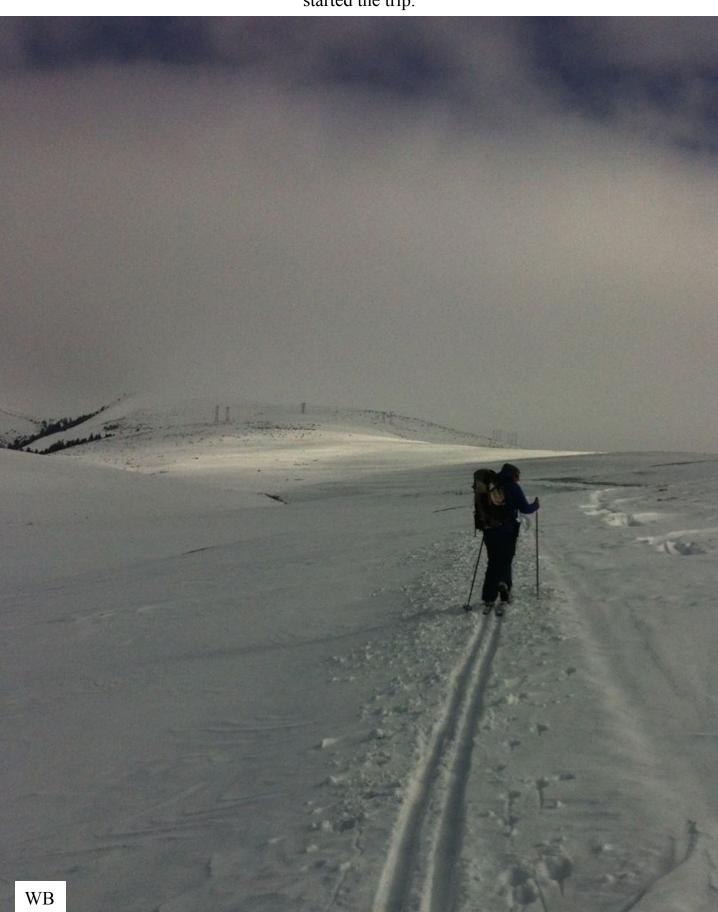

We refused to let a lack of plowed roads or heavy equipment deter us from checking Tongue Creek for owls.

With the hamsters safely strapped on my back, I took advantage of Gus's ski tracks and started the trip.