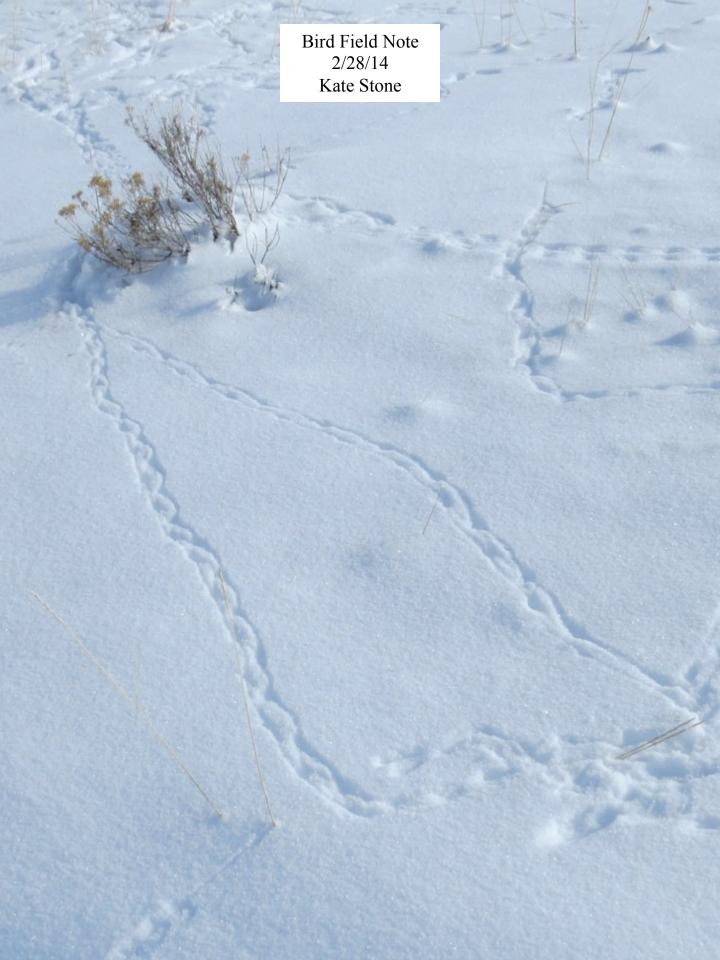

An American Tree Sparrow left a snow angel.

All slides by Kate Stone unless noted

DL: Debbie Leick ER: Eric Rasmussen WB: William Blake