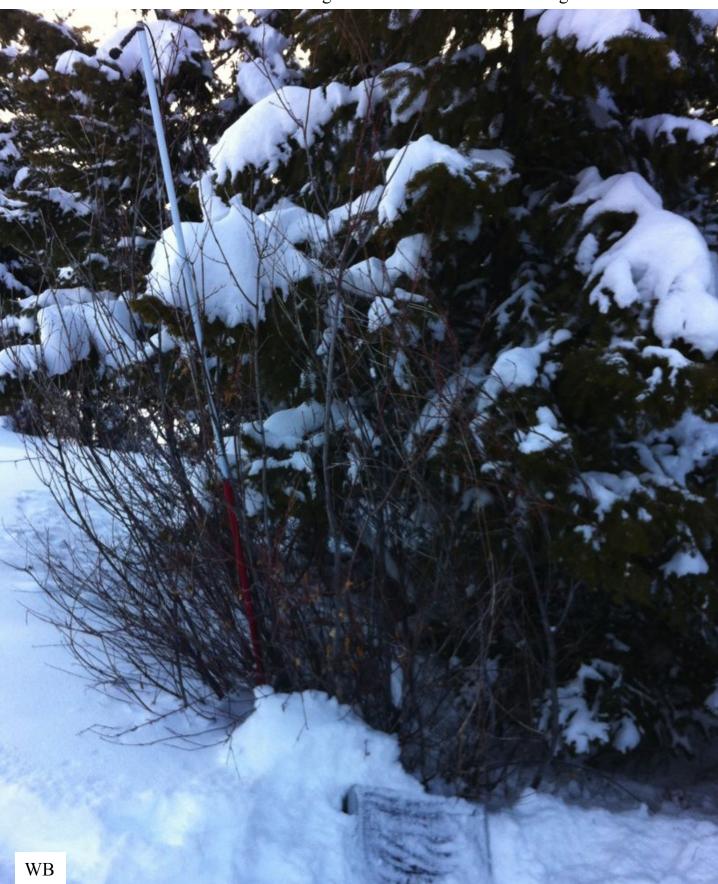

William carried the trap, mist net poles, and processing gear.

Though we detect no pygmy-owls in Tongue Creek, we flushed a pair of Long-eared Owls roosting near one of our artificial nest structures. William cleared snow off of this Long-eared Owl acoustic monitoring unit.