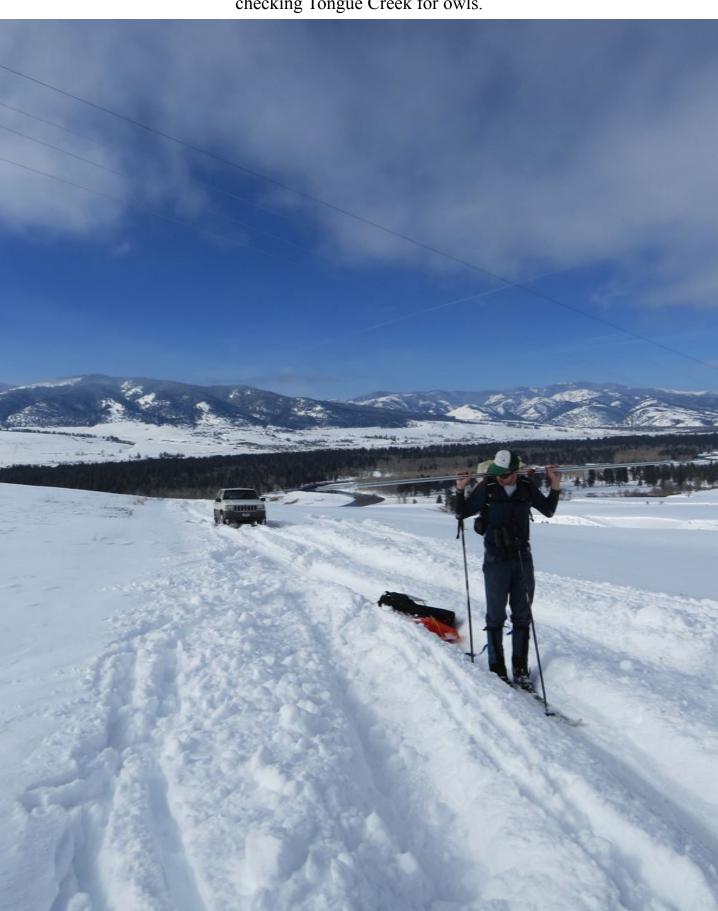

We refused to let a lack of plowed roads or heavy equipment deter us from checking Tongue Creek for owls.

With the hamsters safely strapped on my back, I took advantage of Gus's ski tracks and started the trip.

William carried the trap, mist net poles, and processing gear.

Though we detect no pygmy-owls in Tongue Creek, we flushed a pair of Long-eared Owls roosting near one of our artificial nest structures. William cleared snow off of this Long-eared Owl acoustic monitoring unit.