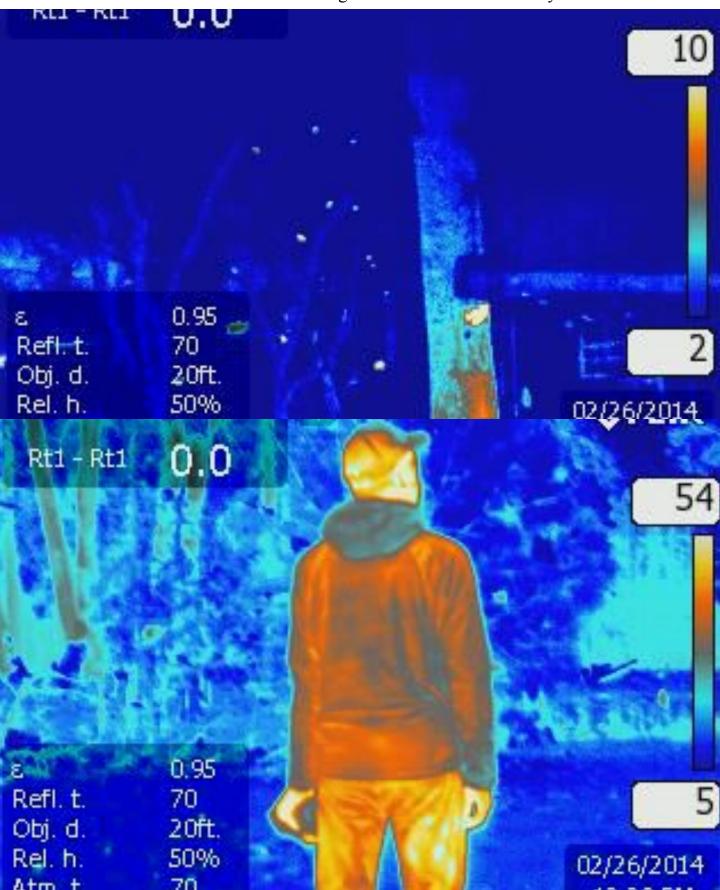

We tested a thermal imagery device's ability to detect live objects by day. This technology can locate roosting owls that we track via telemetry. The top picture shows finches at a feeder. The bottom image shows William at mid-day.