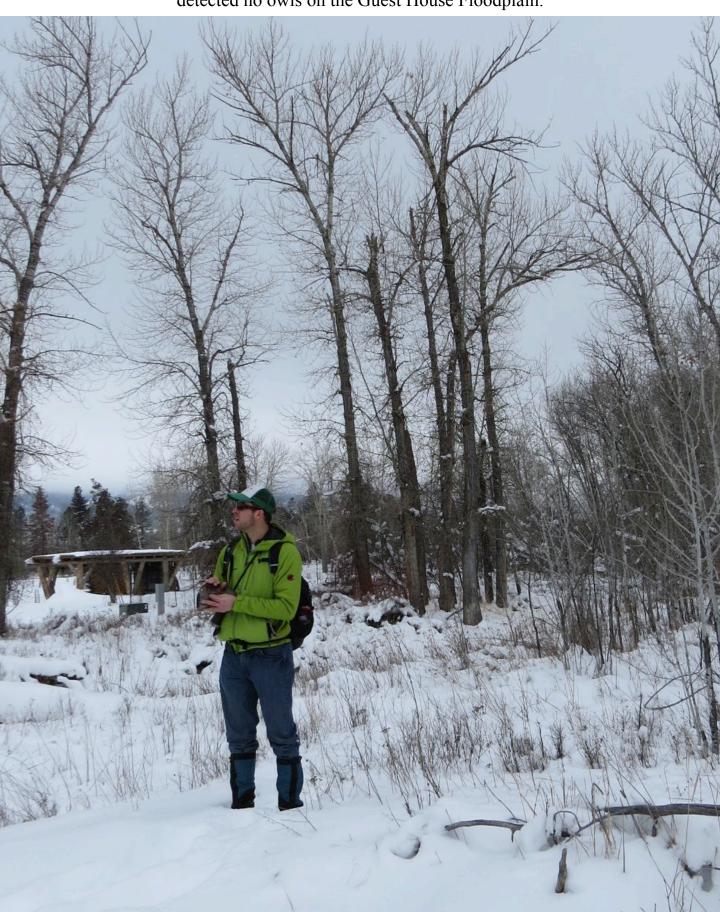

We refused to let a lack of plowed roads or heavy equipment deter us from checking Tongue Creek for owls.

With the hamsters safely strapped on my back, I took advantage of Gus's ski tracks and started the trip.

William carried the trap, mist net poles, and processing gear.

Though we detect no pygmy-owls in Tongue Creek, we flushed a pair of Long-eared Owls roosting near one of our artificial nest structures. William cleared snow off of this Long-eared Owl acoustic monitoring unit.