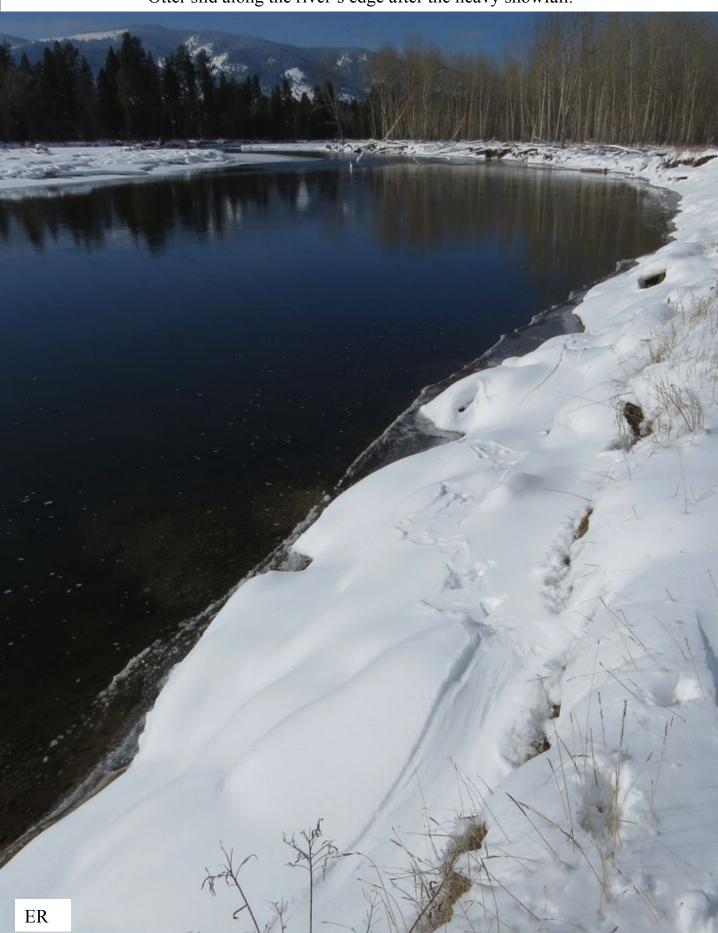

Winter weather continues. With a foot of snow already on the ground, two Western Meadowlarks perched in a ponderosa pine. Their arrival coincided with blizzard warnings. ER

Otter slid along the river's edge after the heavy snowfall.