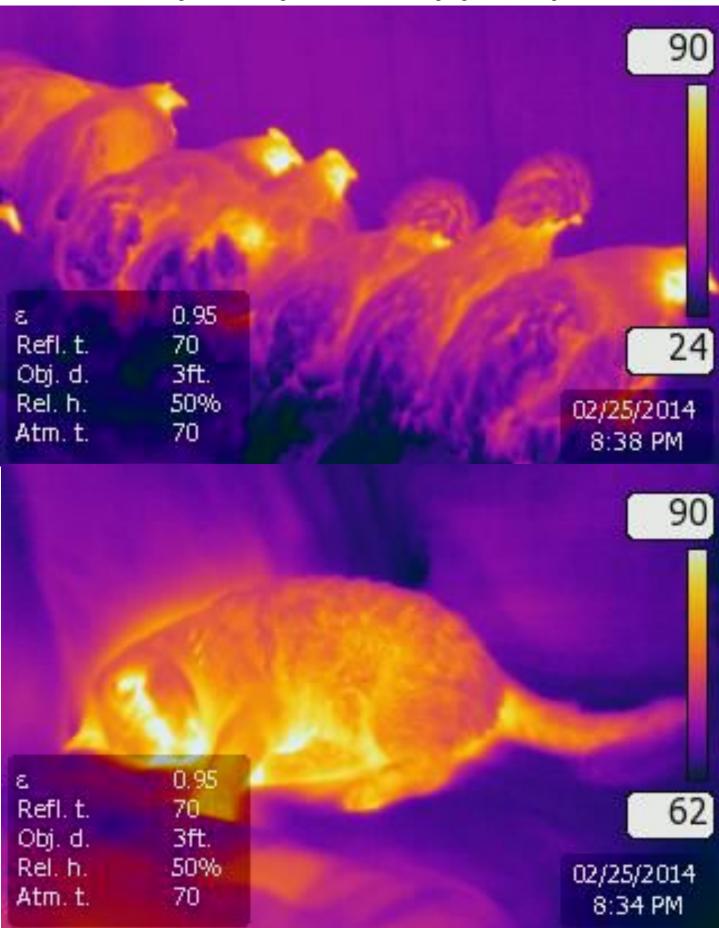

I took these images of roosting chickens and a sleeping cat in complete darkness.

Despite the deep snow conditions, we spent one day trapping for Northern Pygmy-owls. We detected no owls on the Guest House Floodplain.