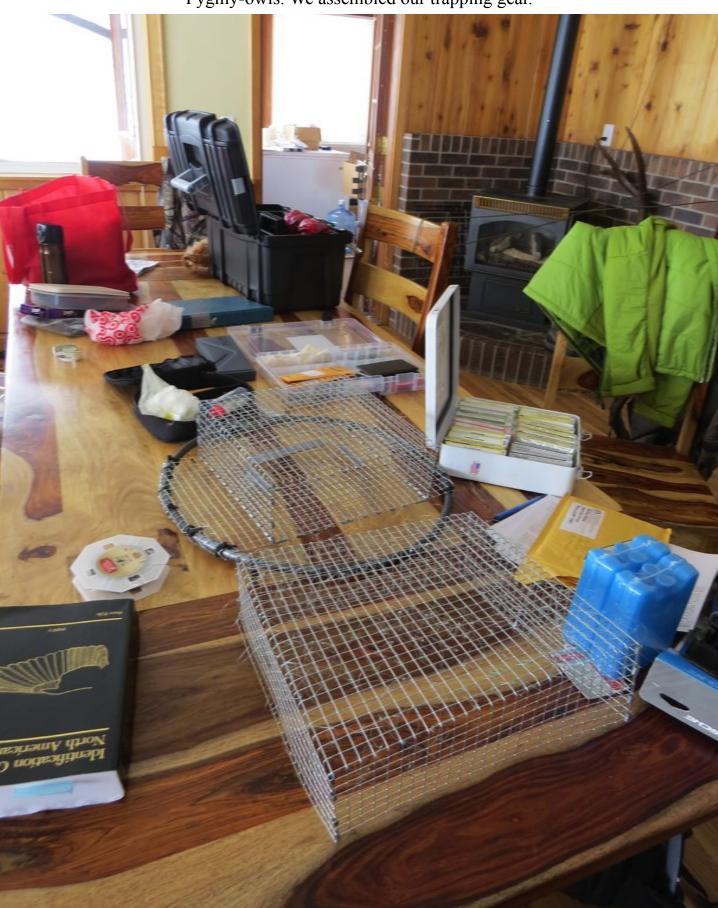

Horned Larks foraged on whatever bare ground they could find, including a thin strip of dirt left by the plow.

Montana Fish, Wildlife, and Parks officials accepted our permit application to study Northern Pygmy-owls. We assembled our trapping gear.