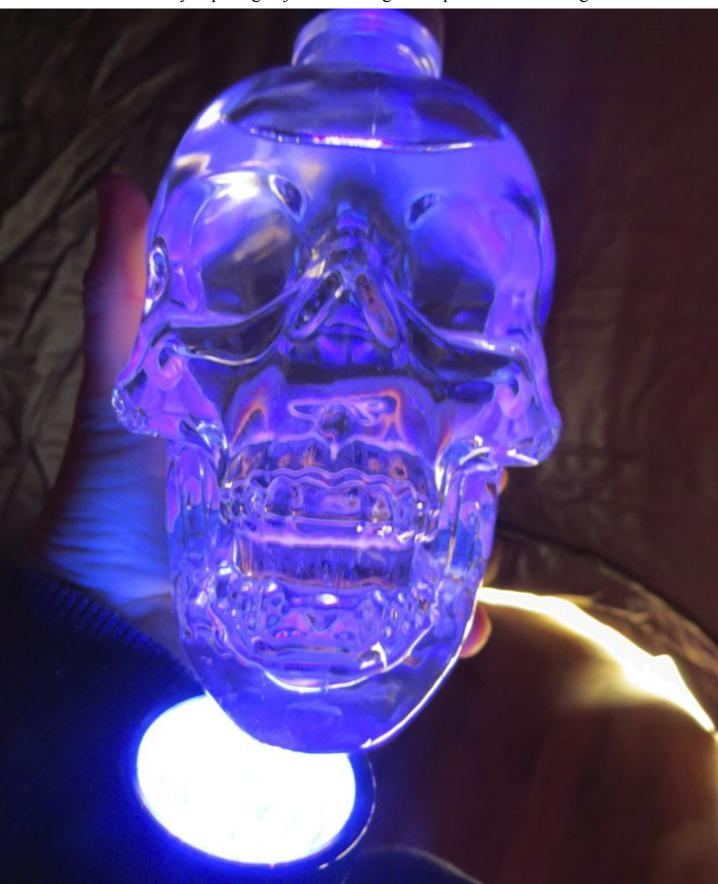

We will use hamsters surrounded by monofilament nooses to capture the pygmy-owls.

We hope to use an ultraviolet light to expose the molt patterns of Northern Pygmy-owls. Because we will do this work during the day, we tested our ability to create a dark environment by exposing objects to our light in a portable ice-fishing shelter.