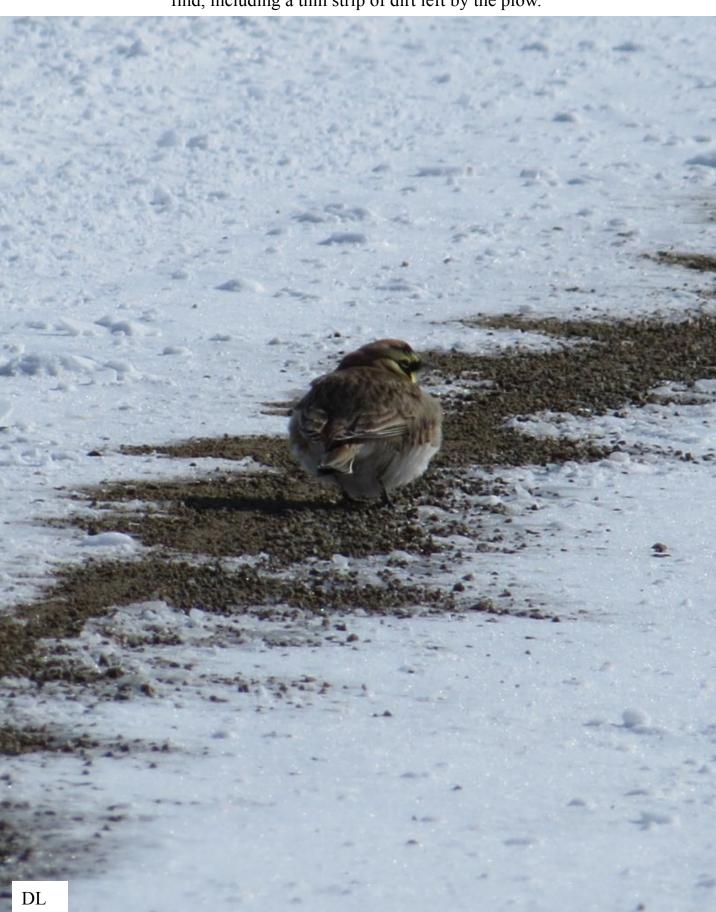

Horned Larks foraged on whatever bare ground they could find, including a thin strip of dirt left by the plow.

Montana Fish, Wildlife, and Parks officials accepted our permit application to study Northern Pygmy-owls. We assembled our trapping gear.